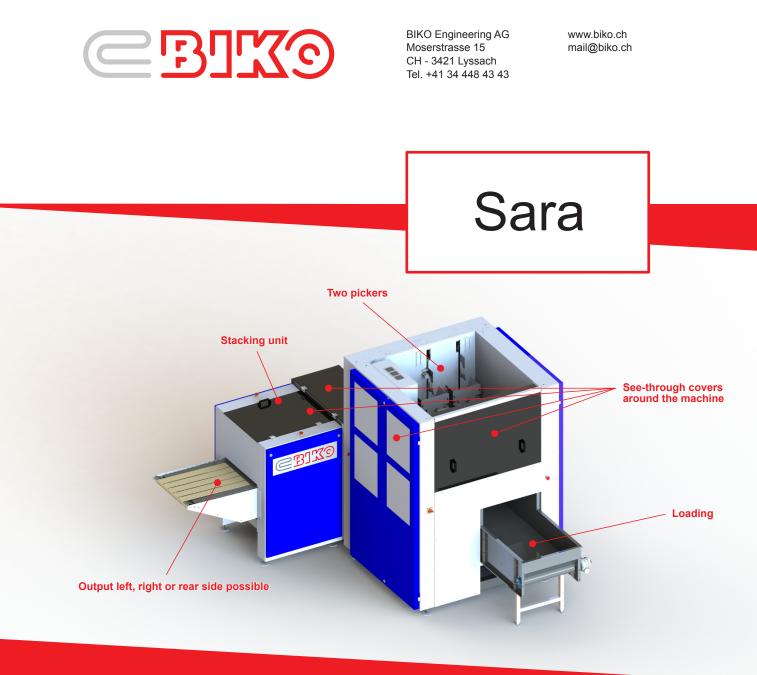

## #Sara: an automatic washcloth processor/stacker

Take the manual labor out of your washcloth processing line. **#Sara** automatically picks, stacks, and delivers neat stacks of washcloths. Pair it with **#Eva** for a labor-free automatic washcloth processing line. For additional versatility, the stacker can also be built with an integrated folding unit for an automatic face towel line.

## **Standard Features**

- Picks, squares up and aligns face towels for flat stacking
- More than 1250 picks per hour
- Two picking heads for higher throughput
- Output for stacks to the left, to the right or to the rear side